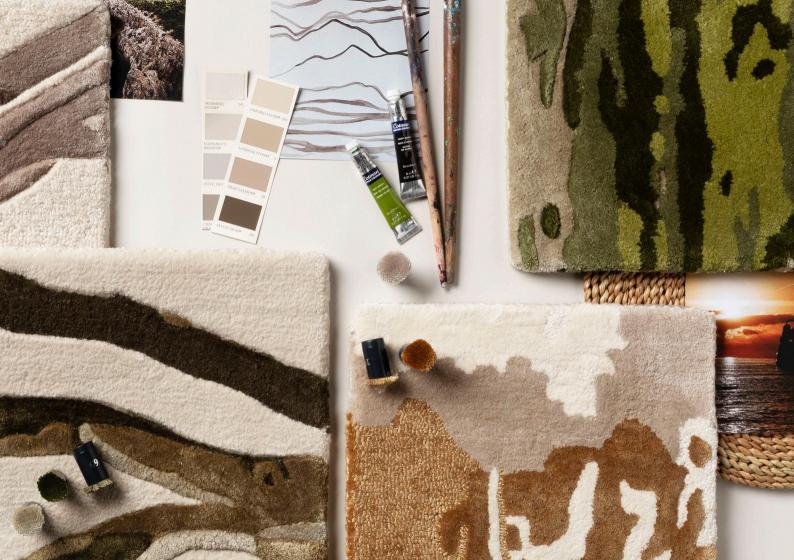

## From water colour to rug

#### The Balearic Collection

Consists of four designs inspired by the diverse landscapes of Mallorca, from the golden coastal caves of Sa Calobra to the verdant greenery of Valldemossa. Jan Erika's designs epitomise Jacaranda's love for handmade textures, natural materials, and refined colour palette.

Each rug has been hand-tufted in renewable fibres TENCEL™ and wool. They demonstrate contrasting textures, artisan carving and varying pile heights to create rugs that will add impact and sophistication to any interior.