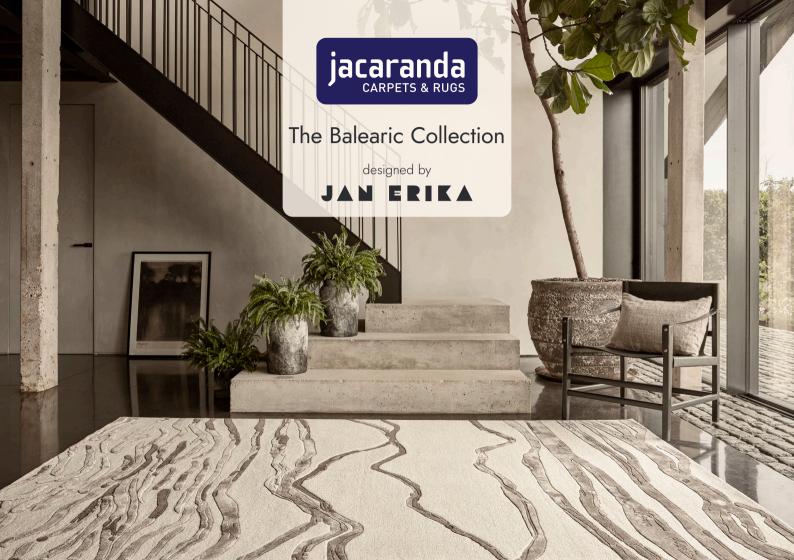

# Introducing Jacaranda's New Balearic Collection by Jan Erika

One of the UK's most sought-after abstract artists, Jan Erika's work graces the walls of New York skyscrapers, English Heritage castles and luxury high end interiors.

#### The Balearic Collection

Consists of four designs inspired by the diverse landscapes of Mallorca, from the golden coastal caves of Sa Calobra to the verdant greenery of Valldemossa. Jan Erika's designs epitomise Jacaranda's love for handmade textures, natural materials, and refined colour palette.

Each rug has been hand-tufted in renewable fibres TENCEL™ and wool. They demonstrate contrasting textures, artisan carving and varying pile heights to create rugs that will add impact and sophistication to any interior.