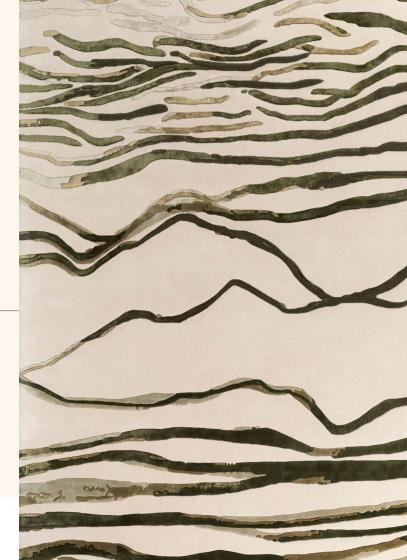

## Valldemossa Verde

Depicting the lines of the buildings and verdant greenery of Valldemossa, an artisan village nestled in the Mallorcan hillside. Hand-tufted in 100% TENCEL™ for exceptional softness and shine.

The design is fully customisable in terms of size, shape, colour and composition.

Composition shown: 100% TENCEL™