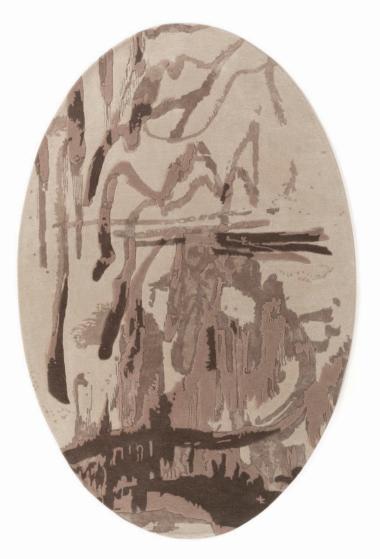

## From water colour to rug

#### The Balearic Collection

Consists of four designs inspired by the diverse landscapes of Mallorca, from the golden coastal caves of Sa Calobra to the verdant greenery of Valldemossa. Jan Erika's designs epitomise Jacaranda's love for handmade textures, natural materials, and refined colour palette.