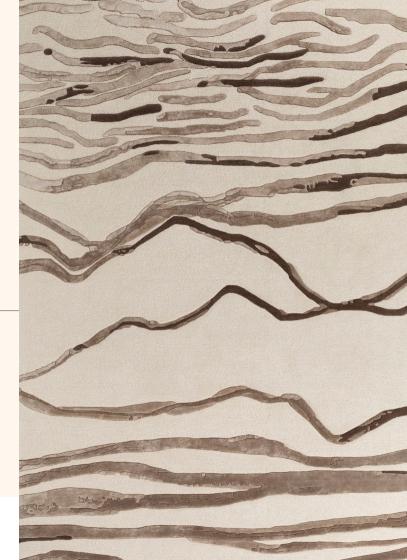

## Formentor Bosque

Inspired by the dramatic coastline of Northern Mallorca where the sun reflects off the ripples of crystal-clear seas. High cut TENCEL™ depicts the earthy tones of the coastal hills, against a smooth New Zealand wool backdrop.

The design is fully customisable in terms of size, shape, colour and composition.

Composition shown: 60% TENCEL™ 40% NZ wool