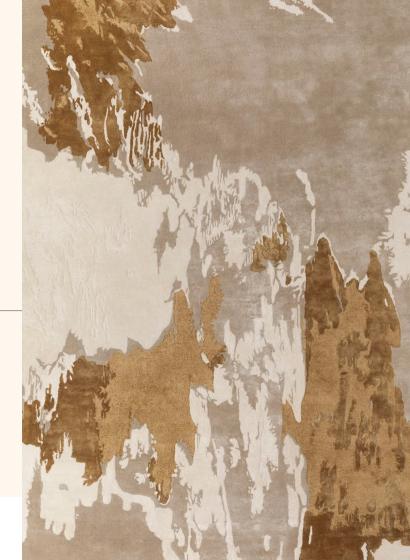

## Sa Calobra Oro

Reflecting the natural colours of Sa Calobra's golden coastal caves. Abstract watercolour strokes are interpreted through soft cut pile texture combined with randomly sheared loops of 100% botanic TENCEL<sup>TM</sup>.

The design is fully customisable in terms of size, shape, colour and composition.

Composition shown: 100% TENCEL™