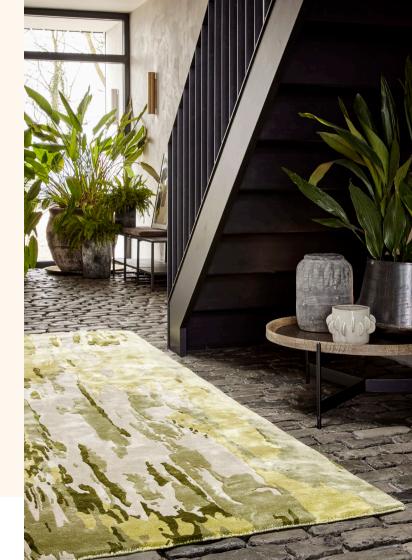

## From water colour to rug

#### The Balearic Collection

Consists of four designs inspired by the diverse landscapes of Mallorca, from the golden coastal caves of Sa Calobra to the verdant greenery of Valldemossa. Jan Erika's designs epitomise Jacaranda's love for handmade textures, natural materials, and refined colour palette.

Each rug has been hand-tufted in renewable fibres TENCEL™ and wool. They demonstrate contrasting textures, artisan carving and varying pile heights to create rugs that will add impact and sophistication to any interior.

## Fully customisable

All the designs can be made-to-measure as rugs and wall to wall carpet, they come with a contract rating suitable for luxury residential and high-end commercial installations. The colours and yarn composition of each design can be tailored to suit the location.