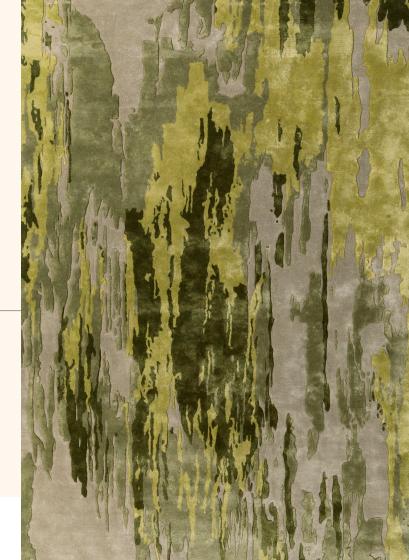

## Formentor Bosque

Inspired by the dramatic coastline of Northern Mallorca where the sun reflects off the ripples of crystal-clear seas. High cut TENCEL™ depicts the earthy tones of the coastal hills, against a smooth New Zealand wool backdrop.

The design is fully customisable in terms of size, shape, colour and composition.

Composition shown: 60% TENCEL™ 40% NZ wool

## Formentor Bellota

Inspired by the dramatic coastline of Northern Mallorca where the sun reflects off the ripples of crystal-clear seas. Beautifully blending the low and high pile of New Zealand wool and TENCEL<sup>TM</sup>, the design captures the natural tones of soft, shingle beaches.