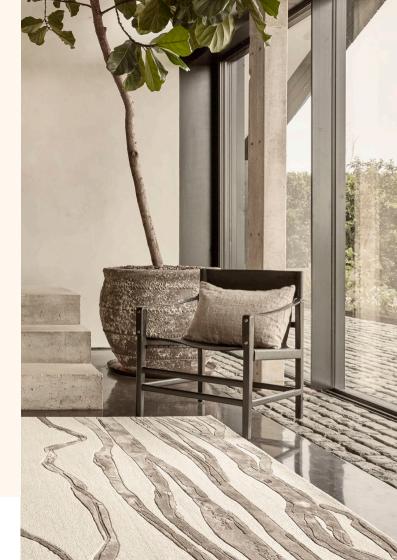

#### The Balearic Collection

Consists of four designs inspired by the diverse landscapes of Mallorca, from the golden coastal caves of Sa Calobra to the verdant greenery of Valldemossa. Jan Erika's designs epitomise Jacaranda's love for handmade textures, natural materials, and refined colour palette.

Each rug has been hand-tufted in renewable fibres TENCEL™ and wool. They demonstrate contrasting textures, artisan carving and varying pile heights to create rugs that will add impact and sophistication to any interior.

## Fully customisable

All the designs can be made-to-measure as rugs and wall to wall carpet, they come with a contract rating suitable for luxury residential and high-end commercial installations. The colours and yarn composition of each design can be tailored to suit the location.